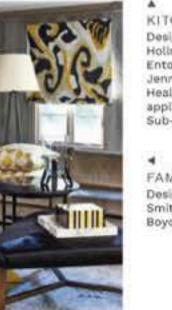

KITCHEN Designed by Jane Hollman, Studio Entourage LLC, and Jennifer Healey, J. Healey Interiors: appliances by Sub-Zero and Wolf

FAMILY ROOM Designed by Michel Smith Boyd, Smith Boyd Interiors

SCREENED Designed by Vandi White and Julie Edwards, Vandi White Interiors