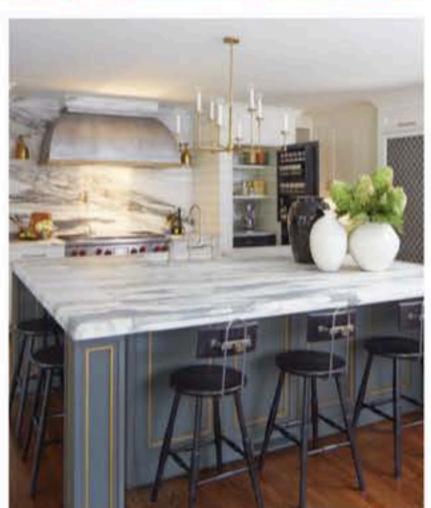

KITCHEN Designed by Jane Hollman, Studio Entourage LLC, and Jennifer Healey, J. Healey Interiors: appliances by Sub-Zero and Wolf

FAMILY ROOM Designed by Michel Smith Boyd, Smith Boyd Interiors

SCREENED Designed by Vandi White and Julie Edwards, Vandi White Interiors